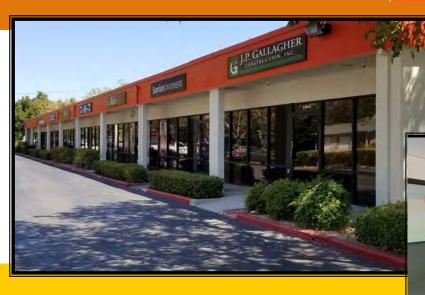

## Citrus Heights Business Park Citrus Heights, CA

Public Storage REALESTATE

**LOCATION:** 6380 Tupelo Drive Citrus

Heights, CA 95621

SIZE:

1,440 s.f. flex spaces

UNIT AVAILABLE: Suites 4, 6 & 7

NNN's: \$0.15/sf/month

**AMENITIES:** Freeway close

Free on-site Parking
Onsite management
Monument signage

Office/Warehouse space Strong Demographics Additional storage on-site Roll-up door in each unit

For more leasing information please contact: