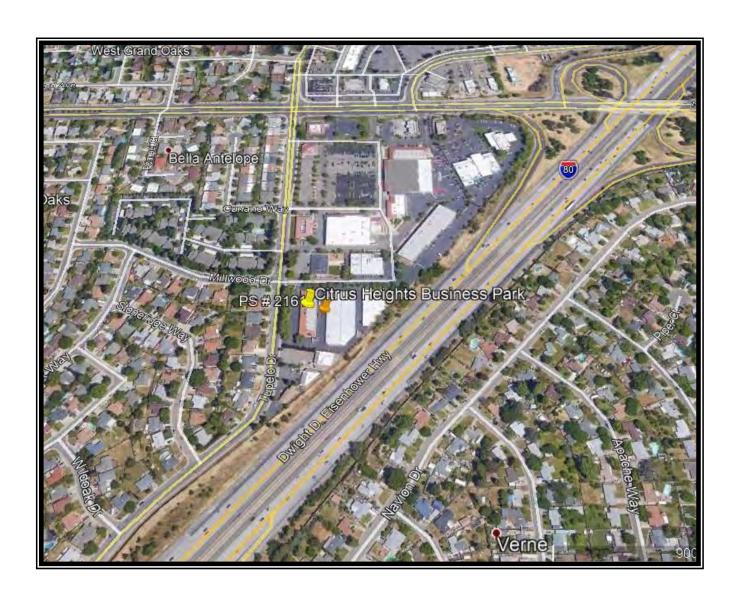

## Citrus Heights Business Park Citrus Heights, CA

Public Storage REALESTATE

**LOCATION:** 6380 Tupelo Drive Citrus

Heights, CA 95621

SIZE:

1,440 s.f. flex spaces

UNIT AVAILABLE: Suites 4, 6 & 7

NNN's: \$0.15/sf/month