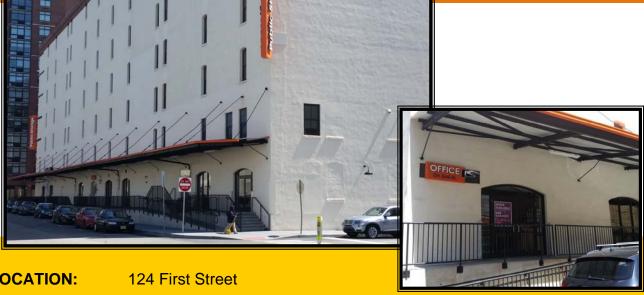

## **1st Floor Commercial Space for Lease** Jersey City, NY

LOCATION:

Jersey City, NJ 07302

SIZE: 1,121 s.f. to 1,738 s.f.

**UNITS AVAILABLE:** Suite A: 1,758 s.f. - Call for Rates.

Suite C: 1,582 s.f.

**AMENITIES:** Developed Area Like New Construction

> **Great Visibility** First Floor Street Retail

Avg. HH income of \$134,609 in 3 mi radius Total Daytime Pop. of 1,219,000 in 3 mi. radius

Walking distance to PATH Train and harbor

For more information on this opportunity, please contact: