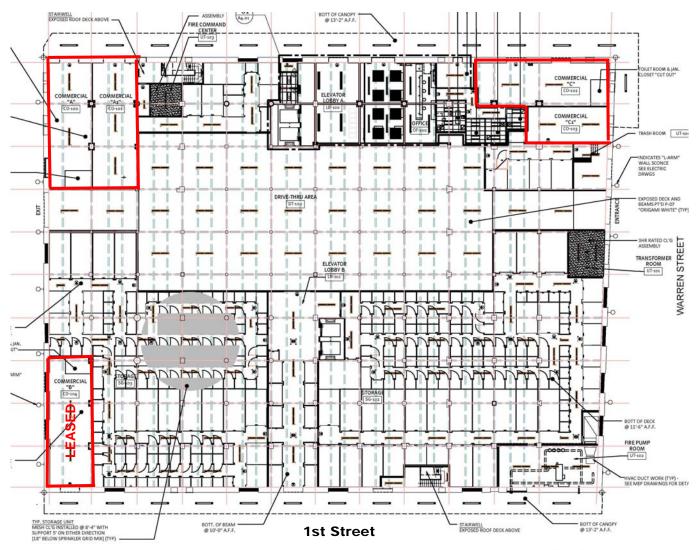

### **Site Plan**

NOTE: PAINT ENTIRE UNDERSIDE (BEAMS & GIRDERS) OF SLAB

## Site Plan