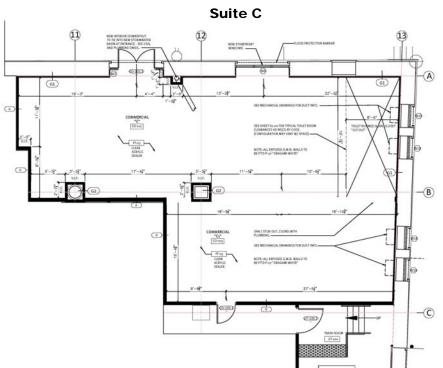

### **Site Plan**

NOTE: PAINT ENTIRE UNDERSIDE (BEAMS & GIRDERS) OF SLAB

## Site Plan