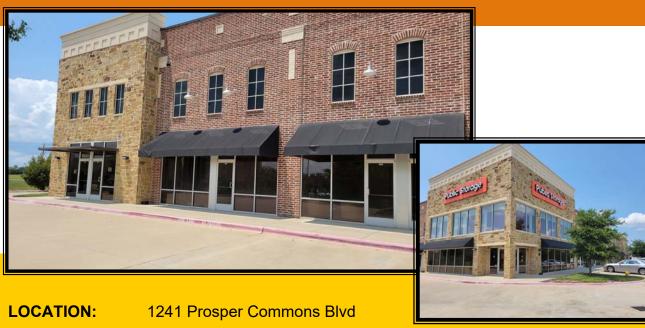

## Flex Space for Lease Prosper, TX

Prosper, TX

SIZE: 375 s.f. to 900 s.f.

AVAILABLILITY: Suite 101 - 900 s.f. - \$1,800 per mo

Suite 102 - 900 s.f. - \$1,800 per mo

Suite 106-107 - 750 s.f. - \$1,200 per mo