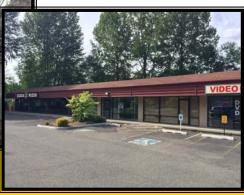

## RETAIL & OFFICE SPACE FOR LEASE Bothell, WA

LOCATION: 1715 228th Street SE

Bothell, WA 98021

SIZE: Approximately 1,200 SF - 3,450 SF

**Rental Rates:** Call for Rates. Tenant pays utilities and janitorial.

AMENITIES: Great Visibility Good Demographics

Onsite Management Developed Area

Easy Access to I-405

For more information on this opportunity, please contact:

Public Storage LYNN QUILLIN

Real Estate Division Commercial Leasing Manager