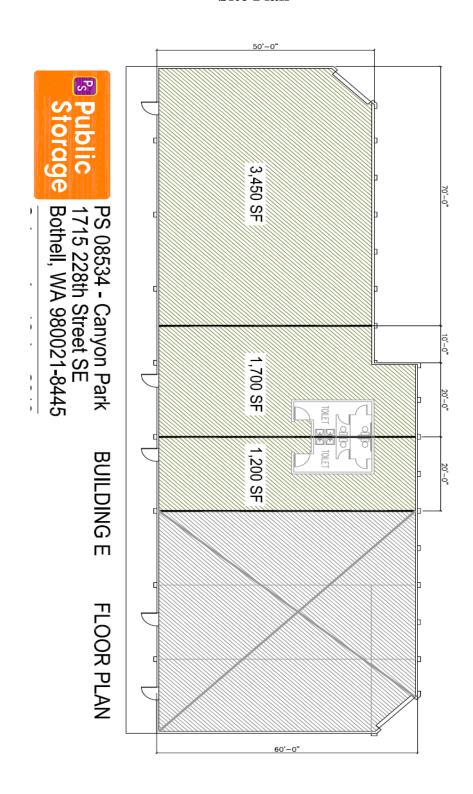

## Site Plan

## RETAIL & OFFICE SPACE FOR LEASE Bothell, WA

LOCATION: 1715 228th Street SE

Bothell, WA 98021

SIZE: Approximately 1,200 SF - 3,450 SF

**Rental Rates:** Call for Rates. Tenant pays utilities and janitorial.