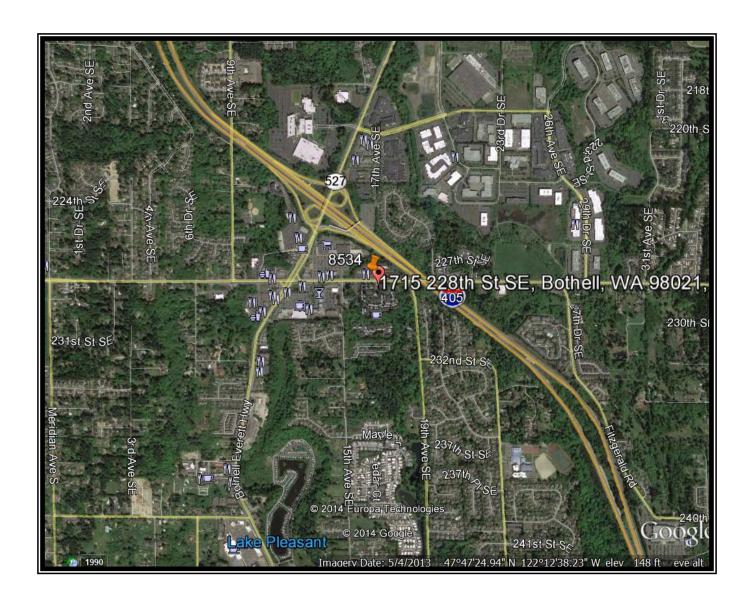

## RETAIL & OFFICE SPACE FOR LEASE Bothell, WA

LOCATION: 1715 228th Street SE

Bothell, WA 98021

SIZE: Approximately 1,200 SF - 3,450 SF

**Rental Rates:** Call for Rates. Tenant pays utilities and janitorial.