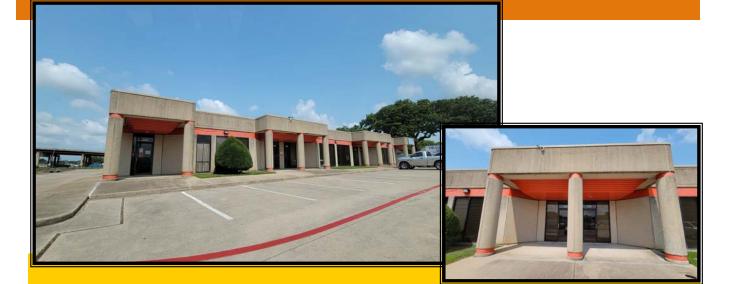

## FLEX SPACE FOR LEASE IRVING, TX

## Public Storage

LOCATION: 100 N. MacArthur Blvd Irving, TX 75061

SIZE: 1,250 s.f. to 2,900 s.f.

AVAILABLILITY: Suite 114: 2,900 s.f. for \$1,500 per mo. \*modified gross lease plus electric

AMENITIES: Strong DemographicsConcrete Block ConstructionEasy accessDrive up roll up doorConvenient locationPlenty of parking