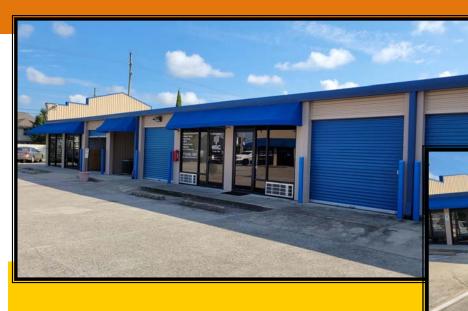

## Flex Space for Lease Spring, TX

LOCATION: 4155 Louetta Road

**Spring, TX 77388** 

SIZE: 700 s.f. flex units

with roll ups

AVAILABLILITY: Suite 9006 - 700 s.f. - \$875 per mo

Suite 9007 - 700 s.f. - \$875 per mo Suite 9011 - 700 s.f. - \$875 per mo Suite 9015 - 700 s.f. - \$875 per mo Suite 9018 - 700 s.f. - \$875 per mo

**AMENITIES:** Strong Demographics First Floor

Easy access Attached warehouse with roll up door

For more information on this opportunity, please contact:

Public Storage Lynn Quillin

Real Estate Division Commercial Leasing Manager