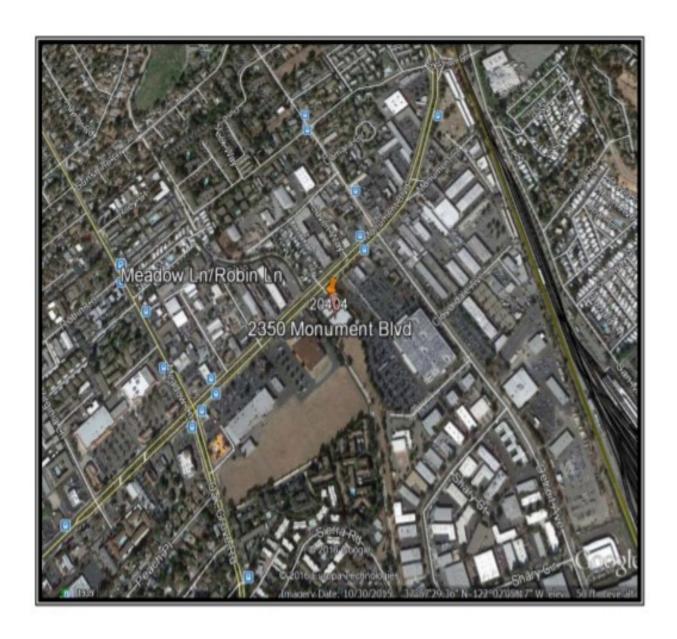

## **COMMERCIAL SPACE FOR LEASE**Concord, CA

**LOCATION:** 2350 Monument Blvd

Concord, CA

SIZE: 4600 SF.

**AVAILABLILITY: No Availability** 

**AMENITIES:** Strong Demographics Concrete Block Construction

Easy access High Traffic Location