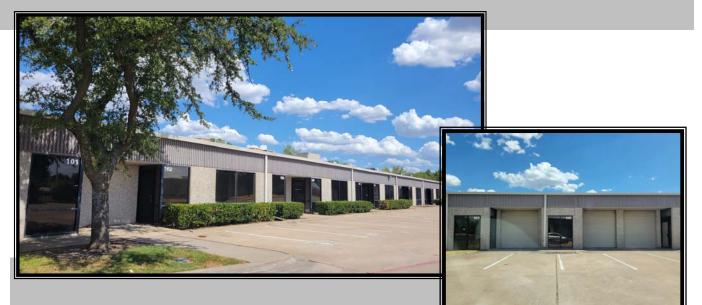

## Public<br/>StorageCOMMERCIAL<br/>R E A L E S T A T E

LOCATION: 500 E. Arapaho Road Richardson, TX 75081

SIZE: 480 s.f. to 2,225 s.f.

AVAILABLILITY: Suite 103: 600 s.f. for \$650 per mo \*modified gross lease plus utilities

AMENITIES: Strong DemographicsClose proximity to US Hwy 75Easy accessGrade level overhead doorsConvenient locationDeveloped Area

For more information on this opportunity, please contact:

Public Storage<br/>Real Estate DivisionCandess N. Wing<br/>Director of Commercial Properties<br/>(678)567-4971 Officewww.pscommercialrealestate.com(770)334-7647 Cell<br/>cwing@publicstorage.com