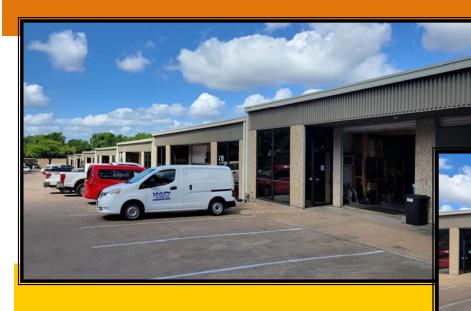

## Reinli Business Park Austin, TX

LOCATION: 937 Reinli Street

Austin, TX

SIZE: 750 s.f. to 1,200 s.f.

**AVAILABLILITY:** Suite 12, 1,050 s.f. - \$1,950 per mo

\*modified gross lease plus utilities

**AMENITIES:** Strong Demographics First Floor