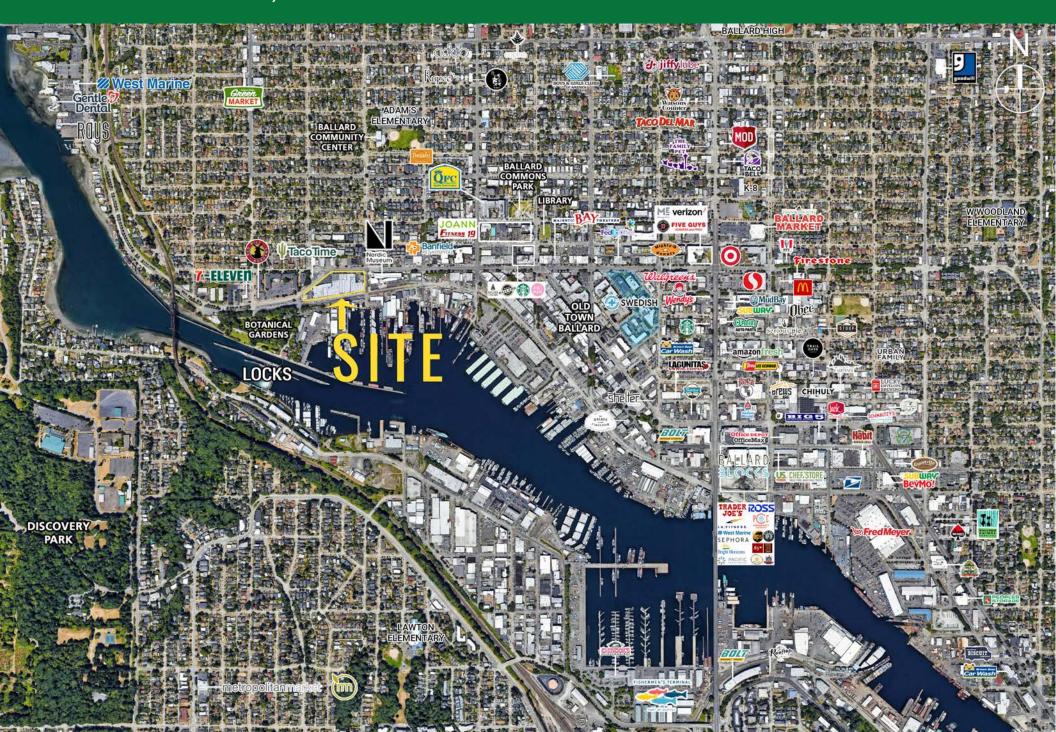

#### **FEATURES**

- Building under NEW ownership!
- On site parking mix of retail, artist/work lofts, restaurants and self storage
- Located near the Hiram M. Chittenden Locks, the Nordic Heritage Museum, Shilshole Bay Marina and Golden Gardens Park
- 7,743 ADT on NW Market St.
- 15,630 households within a one mile radius
- \$859,864 median home value within a one mile radius

# MARKET STREET CENTER - RETAIL Seattle, WA

**AERIAL** 