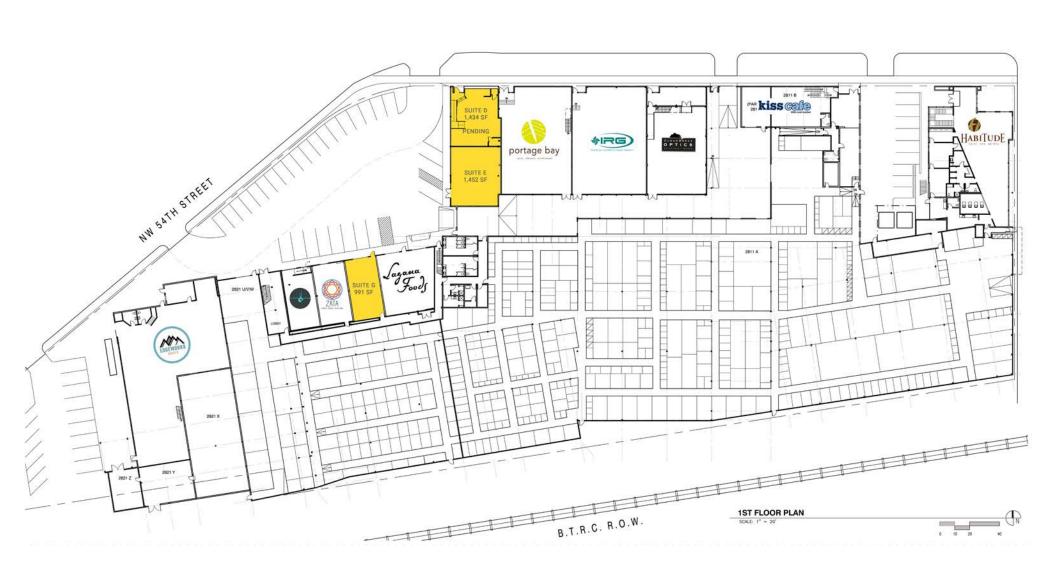

#### **AVAILABLE**

**SUITE D**: 1,434 SF, \$26 - \$30 PSF + \$4.17 PSF NNN

**Lease Pending** 

**SUITE E**: 1,452 SF, \$26 - \$30 PSF + \$4.17 PSF NNN

Built-out office space

**SUITE G**: 991 SF, \$26 - \$30 PSF + \$4.17 PSF NNN

### **CO-TENANTS**

- Habitude Salon & Day Spa
- Edgeworks Climbing Seattle
- Kiss Cafe
- IRG Physical & Hand Therapy