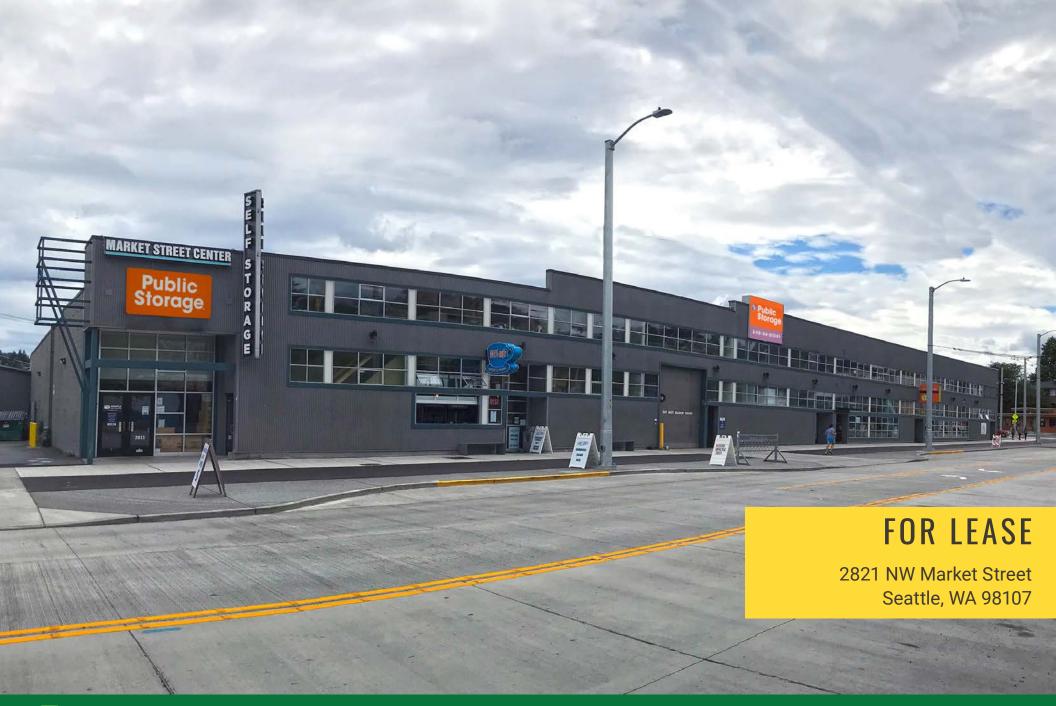

# MARKET STREET CENTER - RETAIL

Dale Goong | Damian Sevilla | Jake Thurber

© First Western Properties, Inc. DISCLAIMER: The above information has been secured from sources believed to be reliable, however, no representations are made to its accuracy. Prospective tenants or buyers should consult their professional advisors and conduct their own independent investigation. Properties are subject to change in price and/or availability without notice.

#### **AVAILABLE**

**SUITE D**: 1,434 SF, \$26 - \$30 PSF + \$4.17 PSF NNN

**Lease Pending** 

**SUITE E**: 1,452 SF, \$26 - \$30 PSF + \$4.17 PSF NNN

Built-out office space

**SUITE G**: 991 SF, \$26 - \$30 PSF + \$4.17 PSF NNN

#### **FEATURES**

- Building under NEW ownership!
- On site parking mix of retail, artist/work lofts, restau