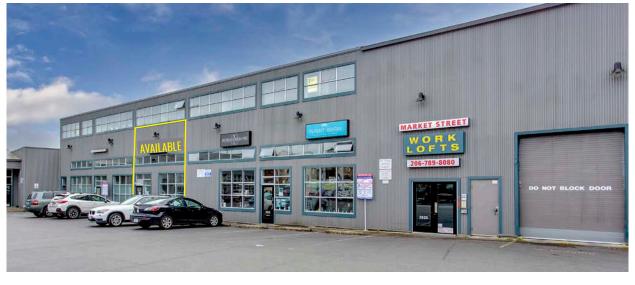

#### **AVAILABLE**

**SUITE D**: 1,434 SF, \$26 - \$30 PSF + \$4.17 PSF NNN

**Lease Pending** 

**SUITE E**: 1,452 SF, \$26 - \$30 PSF + \$4.17 PSF NNN

Built-out office space

**SUITE G**: 991 SF, \$26 - \$30 PSF + \$4.17 PSF NNN