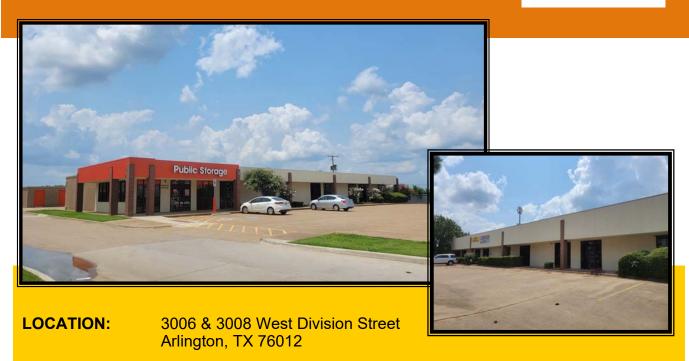

## Flex Space for Lease Arlington, TX

SIZE: 1,650 s.f. to 2,500 s.f.

AVAILABLILITY: Suite Bldg 3006, Suite 200 - 2,500 s.f. - \$1,600 per mo

Suite Bldg 3006, Suite 400 - 2,500 s.f. - \$1,600 per mo

\*modified gross lease plus utilities