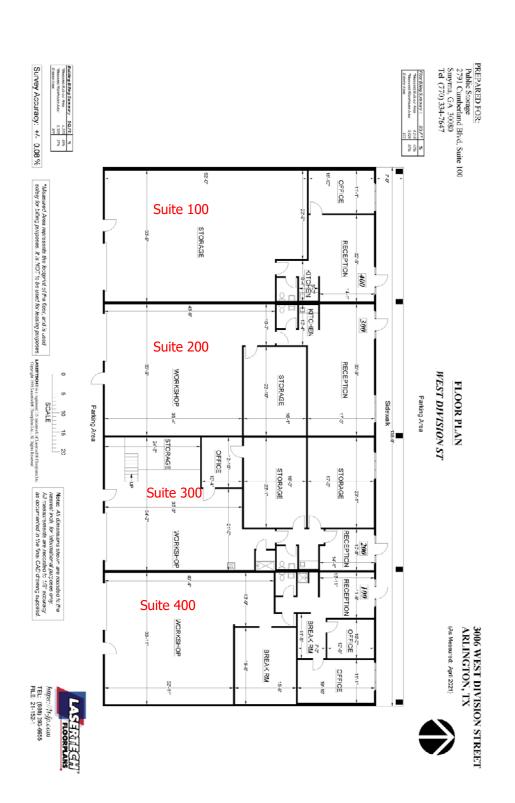

## Flex Space for Lease Arlington, TX

SIZE: 1,650 s.f. to 2,500 s.f.

AVAILABLILITY: Suite Bldg 3006, Suite 200 - 2,500 s.f. - \$1,600 per mo

Suite Bldg 3006, Suite 400 - 2,500 s.f. - \$1,600 per mo

\*modified gross lease plus utilities