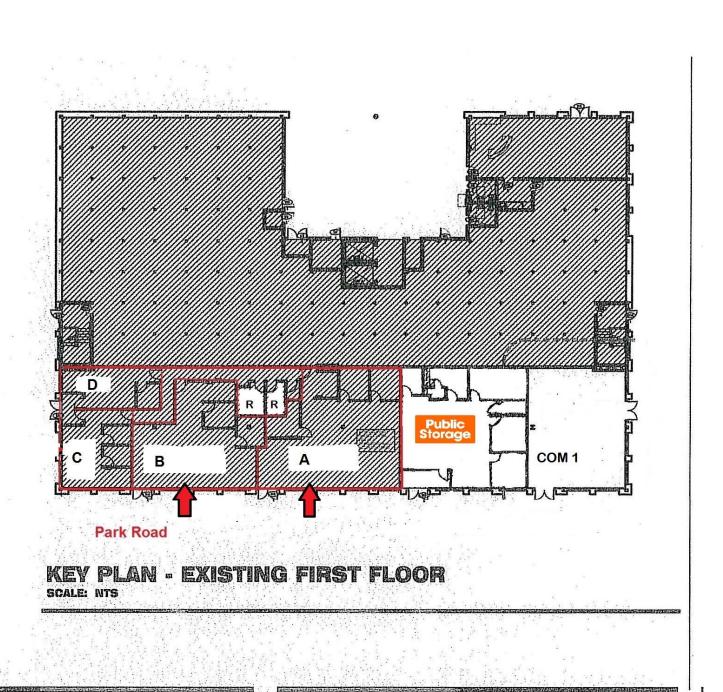

## **Commercial Space for Lease Charlotte, NC SITE PLAN**

Public COMMERCIAL Storage REALESTATE

## Public COMMERCIAL Storage REALESTATE

LOCATION: 4715 Park Road Charlotte, NC 28209-3217

SIZE: 488 s.f. to 3,150 s.f.

AVAILABLILITY: Suite A - 1872 s.f. - \$2,808 per mo Suite B - 1,278 s.f. - \$1,917 per mo Suite D - 488 s.f. - \$750 per mo \*modified gross lease plus utilities