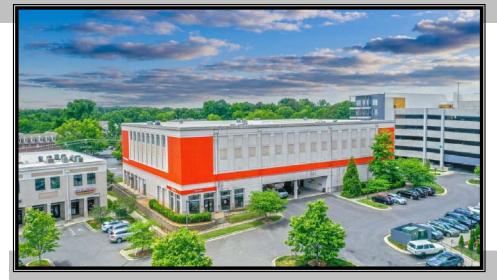

## **Commercial Space for Lease Charlotte, NC**

## Public COMMERCIAL Storage REALESTATE

LOCATION: 4715 Park Road Charlotte, NC 28209-3217

SIZE: 488 s.f. to 3,150 s.f.

AVAILABLILITY: Suite A - 1872 s.f. - \$2,808 per mo Suite B - 1,278 s.f. - \$1,917 per mo Suite D - 488 s.f. - \$750 per mo \*modified gross lease plus utilities

AMENITIES: Strong DemographicsFirst FloorEasy accessGreat VisibilityMinutes from downtownDeveloped Area

www.pscommercialrealestate.com

For more information on this opportunity, please contact:

Public Storage Real Estate Division Candess N. Wing Director of Commercial Properties (678)567-4971 Office (770)334-7647 Cell cwing@publicstorage.com